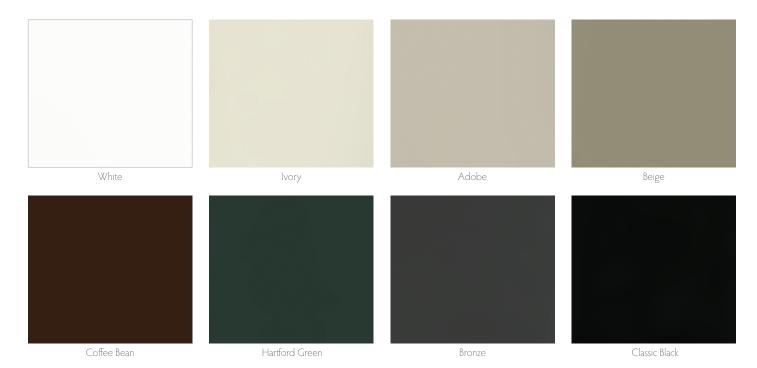

#### Standard Aluminum Clad Colors

Colors to complement most exterior color schemes. Standard colors are the mainstay of our ALuminum Clad product. The popularity of these eight time-tested shades is proven by repeat customer demand.