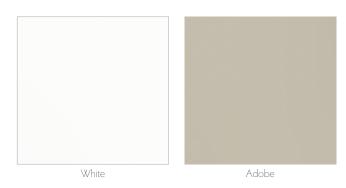

### Vinyl Clad Colors

Colors that will harmonize with your project. Our Vinyl Clad is offered in three universal colors. The widespread usage of these shades is evidence of their popularity. Choose vinyl clad and your project is sure to stand the test of time.