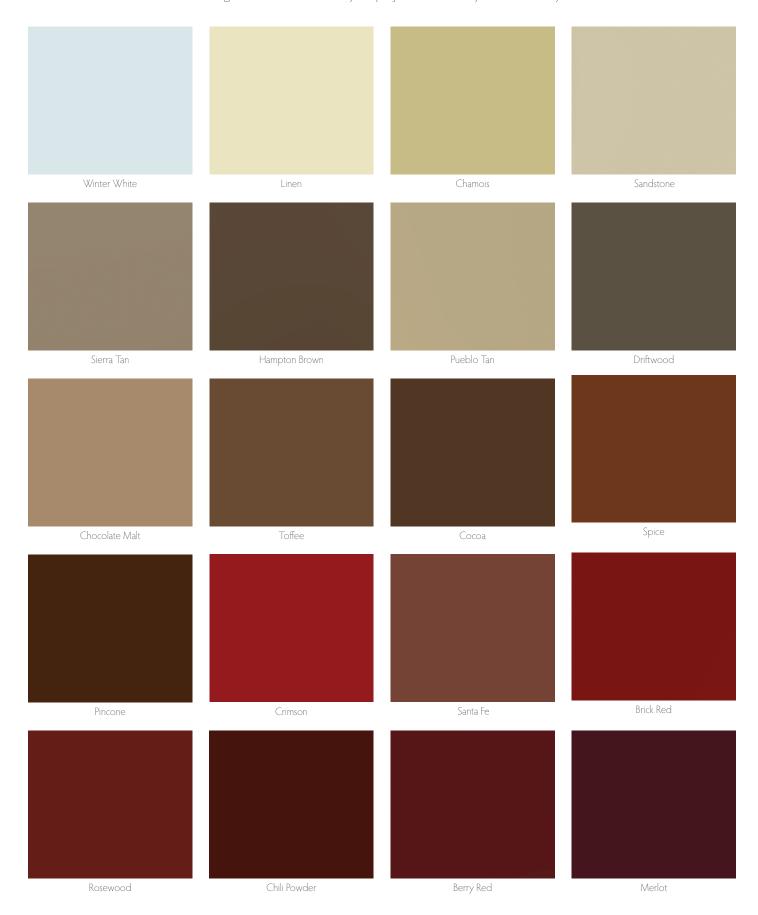

#### Standard Aluminum Clad Colors

Colors to complement most exterior color schemes. Standard colors are the mainstay of our ALuminum Clad product. The popularity of these eight time-tested shades is proven by repeat customer demand.

#### Feature Aluminum Clad Colors

**Exciting colors that are sure to make a statement.** A selection of thirty-eight additional colors provides an opportunity to achieve that distinctive look. Our feature colors offer a wide range of shades that will take your project from ordinary to extraordinary!

### Feature Aluminum Clad Colors Continued