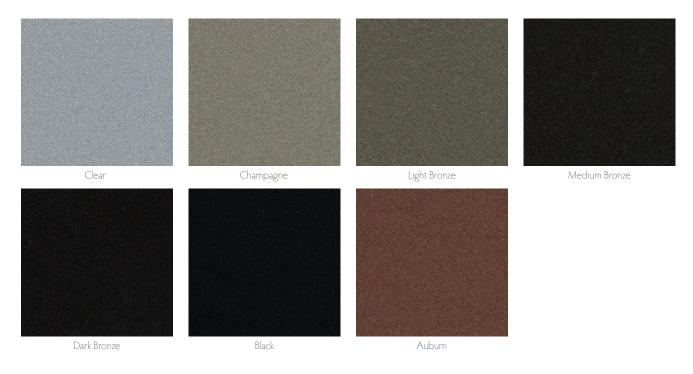

#### Spray-On Anodized Aluminum Clad Colors

Perfect solution for light commercial applications. For those who want to capture the unique appeal of anodizing, Lincoln offers seven spray-on anodized colors as a painted exterior finish meeting AAMA 2604 test requirements. Factory applied, it provides the qualities of a high performance painted finish, such as field reparability, color consistency, mortar resistance and chemical resistance - all with the look of anodized metal. This paint coating is specifically formulated to meet all the requirements of AAMA 611 for anodizing, with the exception of abrasion resistance.