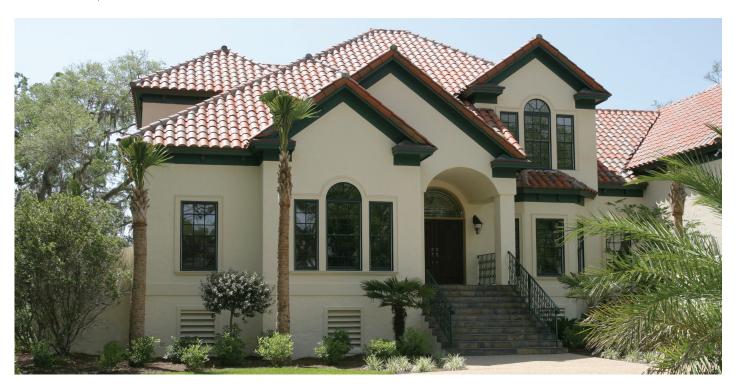

#### Standard Aluminum Clad Colors

Colors to complement most exterior color schemes. Standard colors are the mainstay of our ALuminum Clad product. The popularity of these eight time-tested shades is proven by repeat customer demand.

#### Feature Aluminum Clad Colors

**Exciting colors that are sure to make a statement.** A selection of thirty-eight additional colors provides an opportunity to achieve that distinctive look. Our feature colors offer a wide range of shades that will take your project from ordinary to extraordinary!